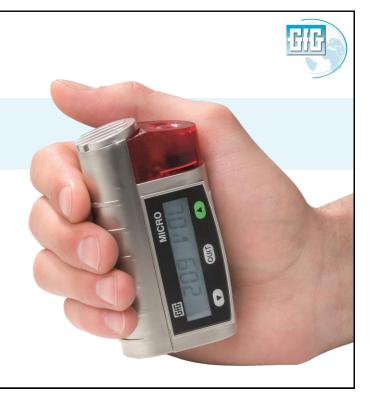

Portable gas detectors Single-gas detectors

# Single-gas detectors

Compact and rugged Micro IV single-gas detectors are the perfect solution for monitoring toxic gases, vapors and oxygen.

- Carbon monoxide
- Hydrogen sulfide

- And many more!

## Micro IV

Single-gas detector for toxic gases, hydrogen and oxygen.

With data-logger, memory, infrared interface and Smart sensor technology.

Worldwide Supplier of Gas Detection Solutions