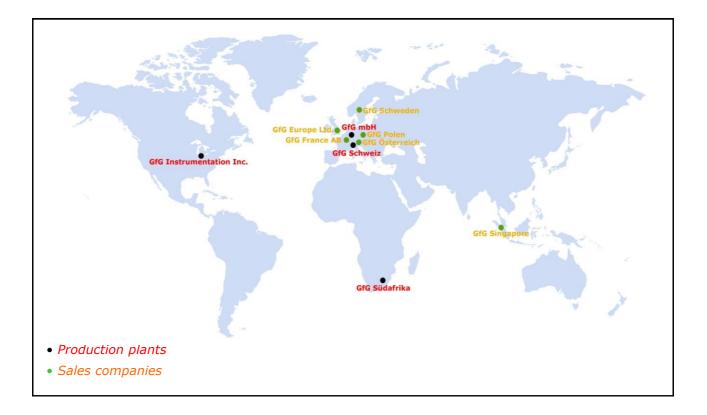

# GfG Instrumentation

*GfG is a worldwide manufacturer of portable and fixed gas detection solutions.* 

For over 50 years, GfG has specialized in the development and manufacturing of high quality, robust and safe gas warning systems and sensors.

High quality, reliable products, excellent service, and the best cost of ownership of any gas detection products on the market!

"Technology for people and the environment."





















Worldwide Supplier of Gas Detection Solutions

Portable gas detectors Single-gas detectors





# Single-gas detectors

Compact and rugged Micro IV single-gas detectors are the perfect solution for monitoring toxic gases, vapors and oxygen.

- Carbon monoxide
- Hydrogen sulfide

- And many more!







## Micro IV

Single-gas detector for toxic gases, hydrogen and oxygen.

With data-logger, memory, infrared interface and Smart sensor technology.





































Worldwide Supplier of Gas Detection Solutions

### Toxic gas transmitters (TOX)

*EC-28* Series of highly configurable toxic gas transmitters can equipped with exactly the right sensors, displays, relays and local alarms needed for the application







Worldwide Supplier of Gas Detection Solutions