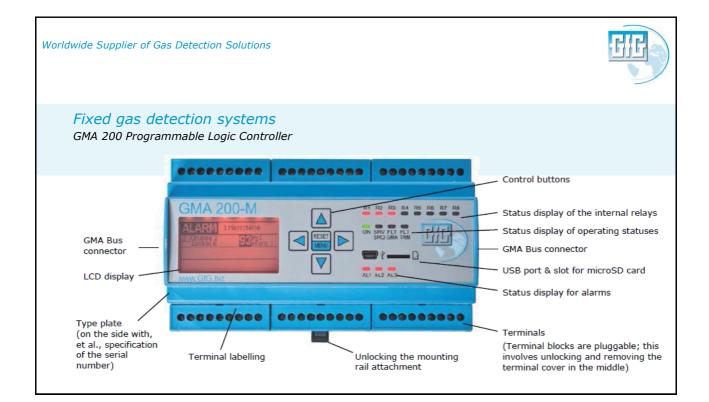

r 50 years, GfG has specialized in the development and manufacturing of high quality, robust and safe gas warning systems and sensors.

High quality, reliable products, excellent service, and the best cost of ownership of any gas detection products on the market!

"Technology for people and the environment."





















Worldwide Supplier of Gas Detection Solutions

Portable gas detectors Single-gas detectors





# Single-gas detectors

Compact and rugged Micro IV single-gas detectors are the perfect solution for monitoring toxic gases, vapors and oxygen.

- Carbon monoxide
- Hydrogen sulfide

- And many more!







## Micro IV

Single-gas detector for toxic gases, hydrogen and oxygen.

With data-logger, memory, infrared interface and Smart sensor technology.





































Worldwide Supplier of Gas Detection Solutions

### Toxic gas transmitters (TOX)

*EC-28* Series of highly configurable toxic gas transmitters can equipped with exactly the right sensors, displays, relays and local alarms needed for the application







Worldwide Supplier of Gas Detection Solutions





Stand-alone systems GfG Dynaguard systems include the transmitter and controller in a single integrated easy to install, cost-effective wall-mounted unit