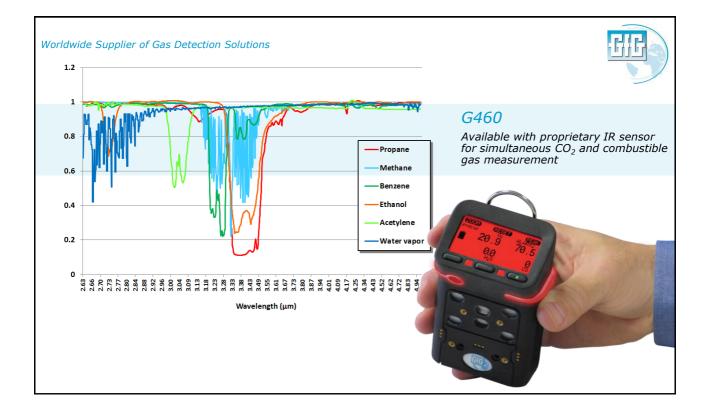

For over 50 years, GfG has specialized in the development and manufacturing of high quality, robust and safe gas warning systems and sensors.

High quality, reliable products, excellent service, and the best cost of ownership of any gas detection products on the market!

"Technology for people and the environment."





















Worldwide Supplier of Gas Detection Solutions

Portable gas detectors Single-gas detectors





# Single-gas detectors

Compact and rugged Micro IV single-gas detectors are the perfect solution for monitoring toxic gases, vapors and oxygen.

- Carbon monoxide
- Hydrogen sulfide

- And many more!







## Micro IV

Single-gas detector for toxic gases, hydrogen and oxygen.

With data-logger, memory, infrared interface and Smart sensor technology.





































Worldwide Supplier of Gas Detection Solutions

### Toxic gas transmitters (TOX)

*EC-28* Series of highly configurable toxic gas transmitters can equipped with exactly the right sensors, displays, relays and local alarms needed for the application







Worldwide Supplier of Gas Detection Solutions





Stand-alone systems GfG Dynaguard systems include the transmitter and controller in a single integrated easy to install, cost-effective wall-mounted unit