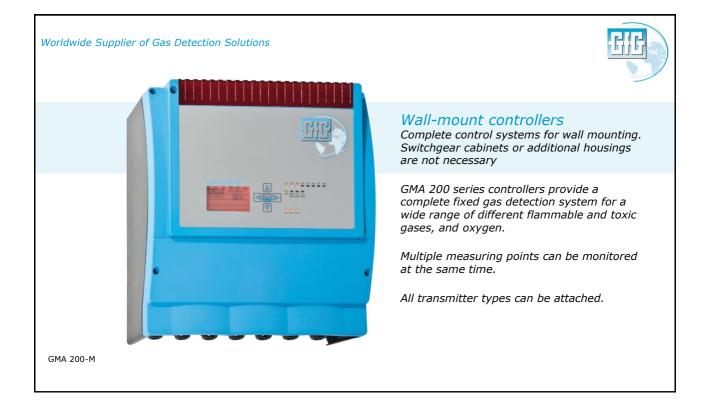

Stand-alone systems GfG Dynaguard systems include the transmitter and controller in a single integrated easy to install, cost-effective wall-mounted unit