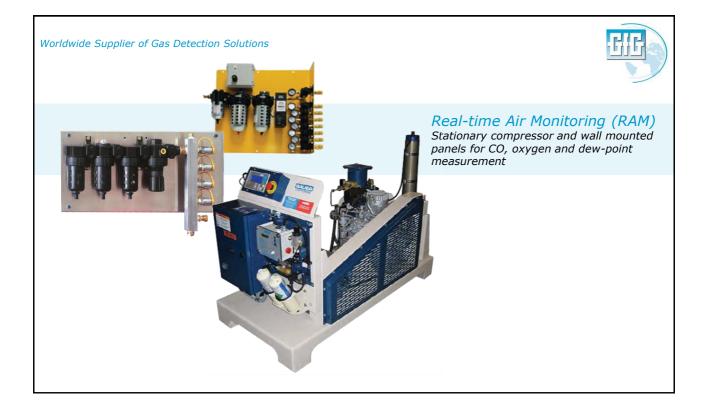

Stand-alone systems GfG Dynaguard systems include the transmitter and controller in a single integrated easy to install, cost-effective wall-mounted unit