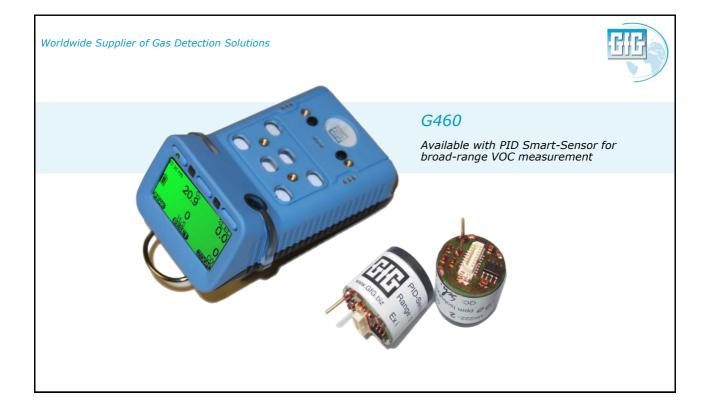

.* 

For over 50 years, GfG has specialized in the development and manufacturing of high quality, robust and safe gas warning systems and sensors.

High quality, reliable products, excellent service, and the best cost of ownership of any gas detection products on the market!

"Technology for people and the environment."





















Worldwide Supplier of Gas Detection Solutions

Portable gas detectors Single-gas detectors





# Single-gas detectors

Compact and rugged Micro IV single-gas detectors are the perfect solution for monitoring toxic gases, vapors and oxygen.

- Carbon monoxide
- Hydrogen sulfide

- And many more!







## Micro IV

Single-gas detector for toxic gases, hydrogen and oxygen.

With data-logger, memory, infrared interface and Smart sensor technology.





































Worldwide Supplier of Gas Detection Solutions

### Toxic gas transmitters (TOX)

*EC-28* Series of highly configurable toxic gas transmitters can equipped with exactly the right sensors, displays, relays and local alarms needed for the application







Worldwide Supplier of Gas Detection Solutions





Stand-alone systems GfG Dynaguard systems include the transmitter and controller in a single integrated easy to install, cost-effective wall-mounted unit