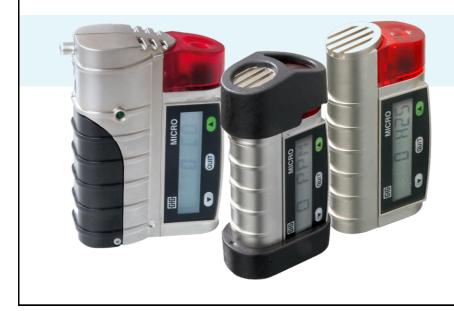

Portable gas detectors Single-gas detectors

# Single-gas detectors

Compact and rugged Micro IV single-gas detectors are the perfect solution for monitoring toxic gases, vapors and oxygen.

- Carbon monoxide
- Hydrogen sulfide

- And many more!

## Micro IV

Single-gas detector for toxic gases, hydrogen and oxygen.

With data-logger, memory, infrared interface and Smart sensor technology.

Worldwide Supplier of Gas Detection Solutions