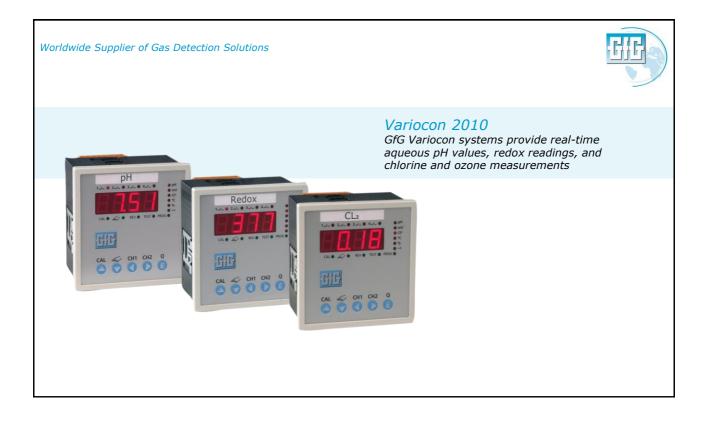

le-gas detectors are the perfect solution for monitoring toxic gases, vapors and oxygen.

- Carbon monoxide
- Hydrogen sulfide

- And many more!







## Micro IV

Single-gas detector for toxic gases, hydrogen and oxygen.

With data-logger, memory, infrared interface and Smart sensor technology.





































Worldwide Supplier of Gas Detection Solutions

### Toxic gas transmitters (TOX)

*EC-28* Series of highly configurable toxic gas transmitters can equipped with exactly the right sensors, displays, relays and local alarms needed for the application







Worldwide Supplier of Gas Detection Solutions





Stand-alone systems GfG Dynaguard systems include the transmitter and controller in a single integrated easy to install, cost-effective wall-mounted unit