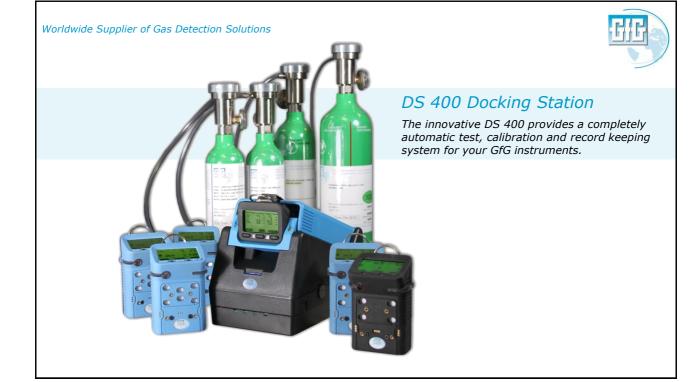

For over 50 years, GfG has specialized in the development and manufacturing of high quality, robust and safe gas warning systems and sensors.

High quality, reliable products, excellent service, and the best cost of ownership of any gas detection products on the market!

"Technology for people and the environment."





















Worldwide Supplier of Gas Detection Solutions

Portable gas detectors Single-gas detectors





# Single-gas detectors

Compact and rugged Micro IV single-gas detectors are the perfect solution for monitoring toxic gases, vapors and oxygen.

- Carbon monoxide
- Hydrogen sulfide

- And many more!







## Micro IV

Single-gas detector for toxic gases, hydrogen and oxygen.

With data-logger, memory, infrared interface and Smart sensor technology.





































Worldwide Supplier of Gas Detection Solutions

### Toxic gas transmitters (TOX)

*EC-28* Series of highly configurable toxic gas transmitters can equipped with exactly the right sensors, displays, relays and local alarms needed for the application







Worldwide Supplier of Gas Detection Solutions





Stand-alone systems GfG Dynaguard systems include the transmitter and controller in a single integrated easy to install, cost-effective wall-mounted unit