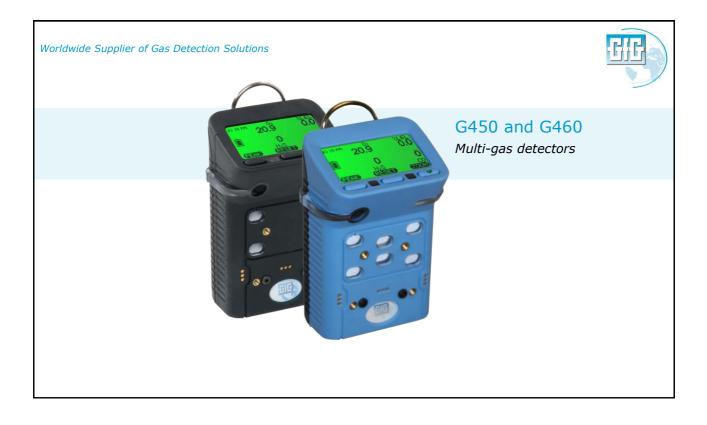

# GfG Instrumentation

*GfG is a worldwide manufacturer of portable and fixed gas detection solutions.* 

For over 50 years, GfG has specialized in the development and manufacturing of high quality, robust and safe gas warning systems and sensors.

High quality, reliable products, excellent service, and the best cost of ownership of any gas detection products on the market!

"Technology for people and the environment."





















Worldwide Supplier of Gas Detection Solutions

Portable gas detectors Single-gas detectors





# Single-gas detectors

Compact and rugged Micro IV single-gas detectors are the perfect solution for monitoring toxic gases, vapors and oxygen.

- Carbon monoxide
- Hydrogen sulfide

- And many more!







## Micro IV

Single-gas detector for toxic gases, hydrogen and oxygen.

With data-logger, memory, infrared interface and Smart sensor technology.





































Worldwide Supplier of Gas Detection Solutions

### Toxic gas transmitters (TOX)

*EC-28* Series of highly configurable toxic gas transmitters can equipped with exactly the right sensors, displays, relays and local alarms needed for the application







Worldwide Supplier of Gas Detection Solution