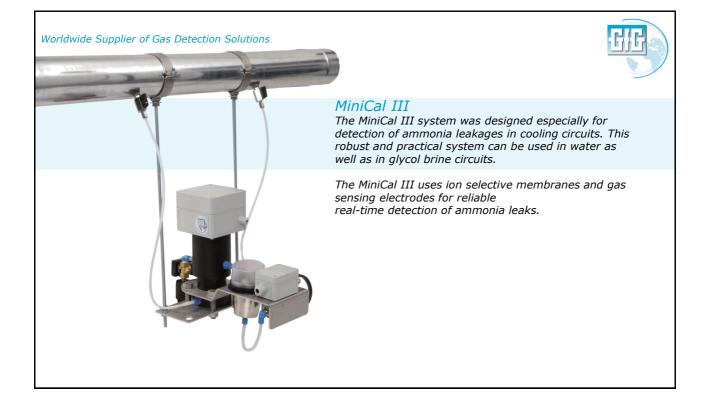

ngle-gas detectors are the perfect solution for monitoring toxic gases, vapors and oxygen.

- Carbon monoxide
- Hydrogen sulfide

- And many more!







## Micro IV

Single-gas detector for toxic gases, hydrogen and oxygen.

With data-logger, memory, infrared interface and Smart sensor technology.





































Worldwide Supplier of Gas Detection Solutions

### Toxic gas transmitters (TOX)

*EC-28* Series of highly configurable toxic gas transmitters can equipped with exactly the right sensors, displays, relays and local alarms needed for the application







Worldwide Supplier of Gas Detection Solutions





Stand-alone systems GfG Dynaguard systems include the transmitter and controller in a single integrated easy to install, cost-effective wall-mounted unit