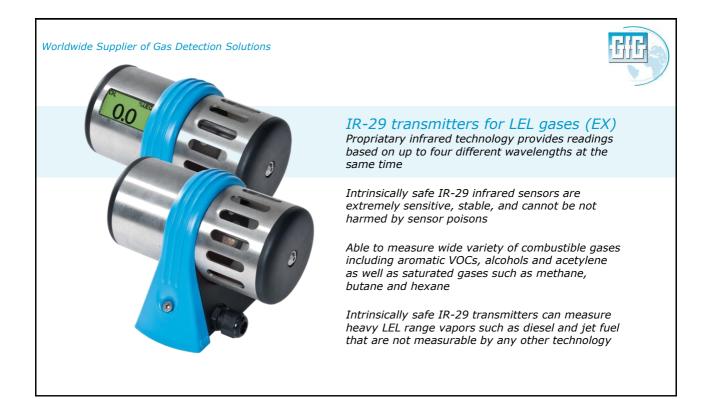

### Toxic gas transmitters (TOX)

*EC-28* Series of highly configurable toxic gas transmitters can equipped with exactly the right sensors, displays, relays and local alarms needed for the application

Worldwide Supplier of Gas Detection Solutions