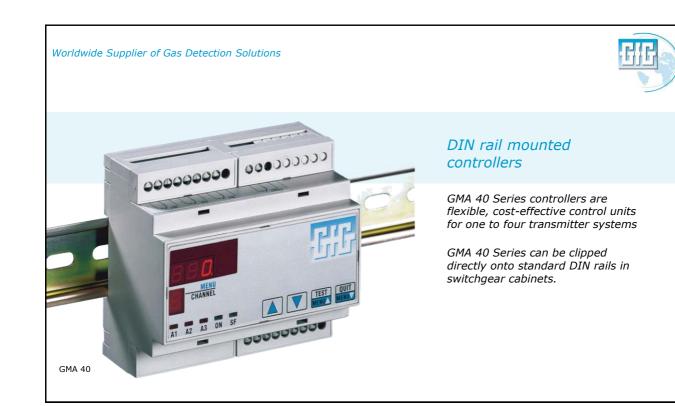

Stand-alone systems GfG Dynaguard systems include the transmitter and controller in a single integrated easy to install, cost-effective wall-mounted unit