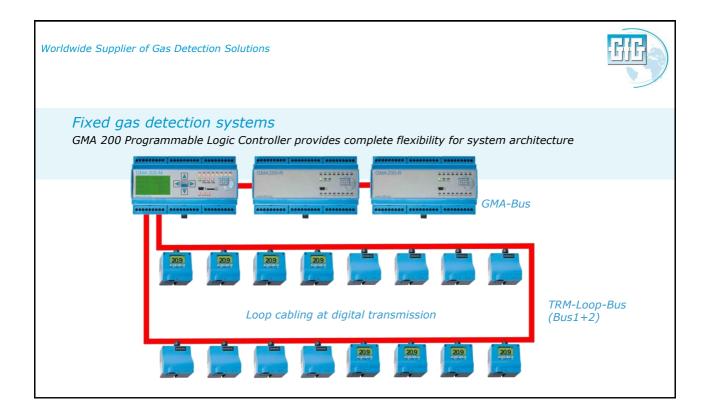

50 years, GfG has specialized in the development and manufacturing of high quality, robust and safe gas warning systems and sensors.

High quality, reliable products, excellent service, and the best cost of ownership of any gas detection products on the market!

"Technology for people and the environment."





















Worldwide Supplier of Gas Detection Solutions

Portable gas detectors Single-gas detectors





# Single-gas detectors

Compact and rugged Micro IV single-gas detectors are the perfect solution for monitoring toxic gases, vapors and oxygen.

- Carbon monoxide
- Hydrogen sulfide

- And many more!







## Micro IV

Single-gas detector for toxic gases, hydrogen and oxygen.

With data-logger, memory, infrared interface and Smart sensor technology.





































Worldwide Supplier of Gas Detection Solutions

### Toxic gas transmitters (TOX)

*EC-28* Series of highly configurable toxic gas transmitters can equipped with exactly the right sensors, displays, relays and local alarms needed for the application







Worldwide Supplier of Gas Detection Solutions





Stand-alone systems GfG Dynaguard systems include the transmitter and controller in a single integrated easy to install, cost-effective wall-mounted unit