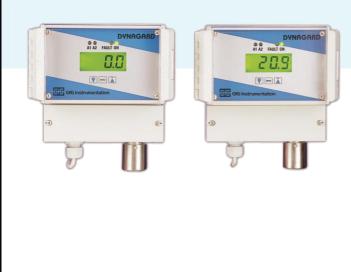

Stand-alone systems GfG Dynaguard systems include the transmitter and controller in a single integrated easy to install, cost-effective wall-mounted unit