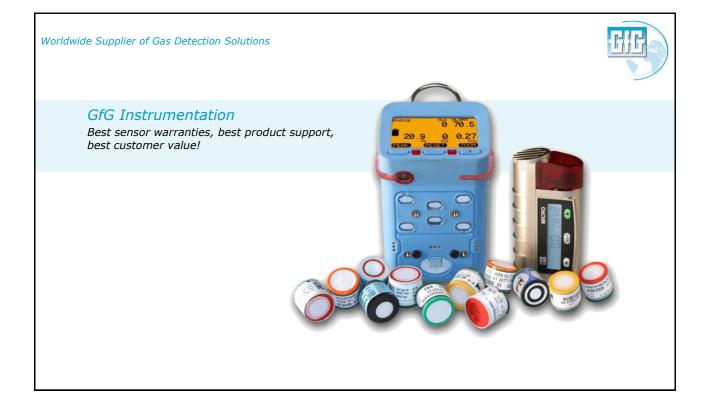

# GfG Instrumentation

*GfG is a worldwide manufacturer of portable and fixed gas detection solutions.* 

For over 50 years, GfG has specialized in the development and manufacturing of high quality, robust and safe gas warning systems and sensors.

High quality, reliable products, excellent service, and the best cost of ownership of any gas detection products on the market!

"Technology for people and the environment."

Worldwide Supplier of Gas Detection Solutions