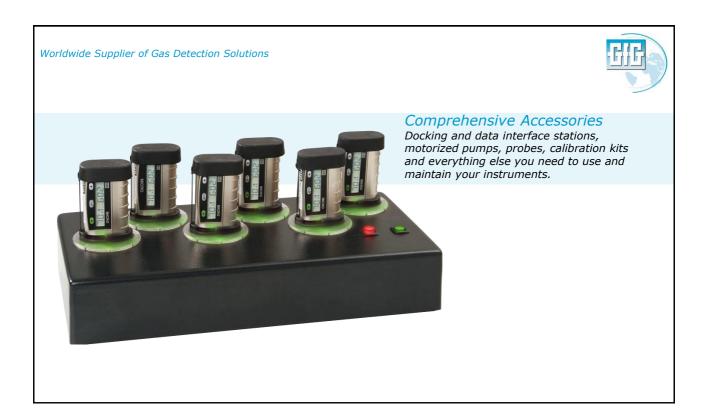

## Micro IV

Single-gas detector for toxic gases, hydrogen and oxygen.

With data-logger, memory, infrared interface and Smart sensor technology.

Worldwide Supplier of Gas Detection Solutions