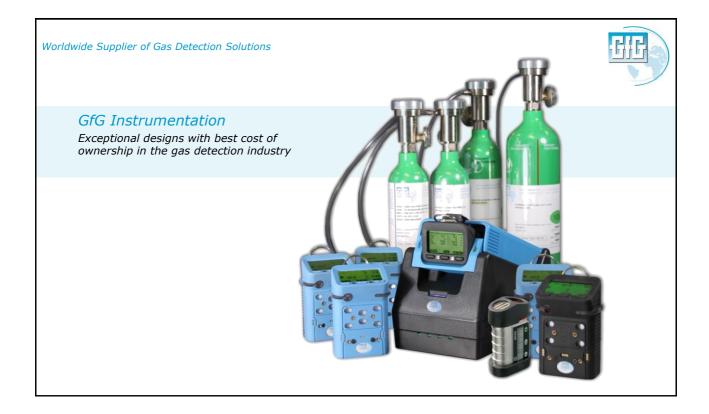

# GfG Instrumentation

*GfG is a worldwide manufacturer of portable and fixed gas detection solutions.* 

For over 50 years, GfG has specialized in the development and manufacturing of high quality, robust and safe gas warning systems and sensors.

High quality, reliable products, excellent service, and the best cost of ownership of any gas detection products on the market!

"Technology for people and the environment."

Worldwide Supplier of Gas Detection Solutions