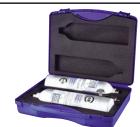

# MODEL CC01 CARRYING CASE

- New blue lightweight case
- Case can carry up to 2 cylinders, a regulator and tubing