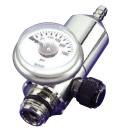

### **MODEL FF100**

- Fits 34 litre alum., 60 litre alum., 112 litre alum. cylinders
- On/off knob and cylinder pressure gauge
- Fits C10 valve