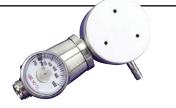

## **MODEL PBR -100 PUSH BUTTON REGULATOR**

- Press button to activate the regulator and dispense get at a pre-set hour valve
- Fits C10 valve